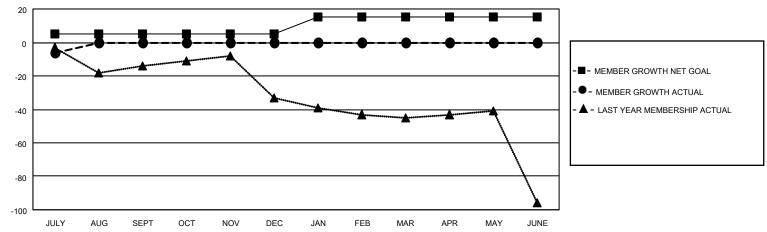

### GOALS AND ACTUAL MEMBERS CUMULATIVE

| DROPPED CLUBS: 0 |   | 2 CLUBS OF 22 ADDED 1 OR<br>MORE NEW MEMBERS | GENDER DISTRIBUTION                |           |  |
|------------------|---|----------------------------------------------|------------------------------------|-----------|--|
|                  |   | MORE NEW MEMBERS                             | MALE 333 (62                       |           |  |
|                  |   |                                              | FEMALE 197 (37.17%)                |           |  |
| DROPPED MEMBERS  |   |                                              | NON BINARY                         | 0 (0.00%) |  |
|                  |   |                                              | PREFER NOT TO ANSWER               | 0 (0.00%) |  |
| DECEASED         | 2 |                                              |                                    |           |  |
| CLUB CANCELLED   | 0 | CLICK HERE FOR CUMULATIVE                    | TOTAL FAMILY UNIT MEMBERS 102      |           |  |
| OTHER            | 6 | MEMBERSHIP DATA                              |                                    |           |  |
| TOTAL            | 8 |                                              | FAMILY MEMBERS PAYING HALF DUES 52 |           |  |
|                  |   |                                              |                                    |           |  |